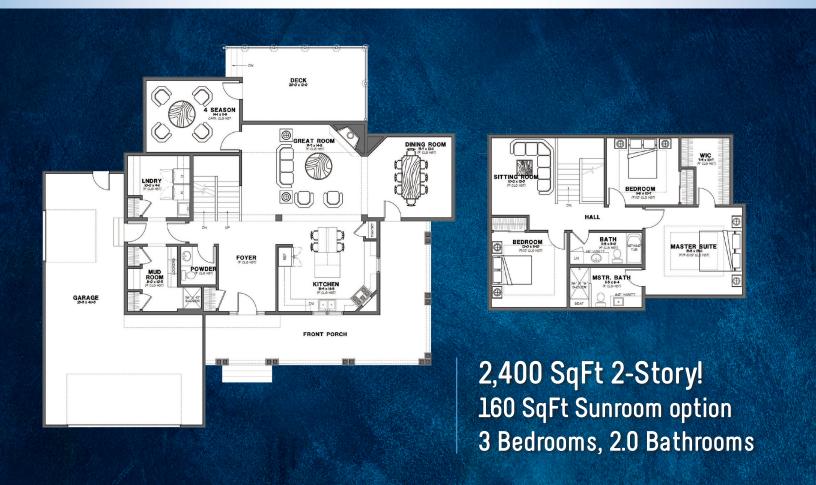

## THE IVY

- Fiber Cement Siding
- Partial Stone Veneer Exterior
- 2- or 3-Car Garage
- Floor Trusses
- Low VOC Paints & Stains
- Hard Surface Flooring, No Carpeting
- Quartz Countertops
- Formaldehyde Free Cabinetry w/ low VOC
- Finish Solid Wood Doors & Trim
- Aluminum Clad Windows
- Linear Fireplace Option
- 9' Ceilings on Main Level
- 9' Basement Walls
- Tray Ceilings in All Bedrooms
- State-of-the-Art Multi-Zoned Forced Clean Air System w/ UV Light & MERV 13 Filter
- Whole House Water Purification System with Reverse Osmosis
- Whole House Central Vacuum
- Split Panel Electric for lower EMF Reduction
- Metal Switch & Outlet Boxes
- LED Recessed Cans.