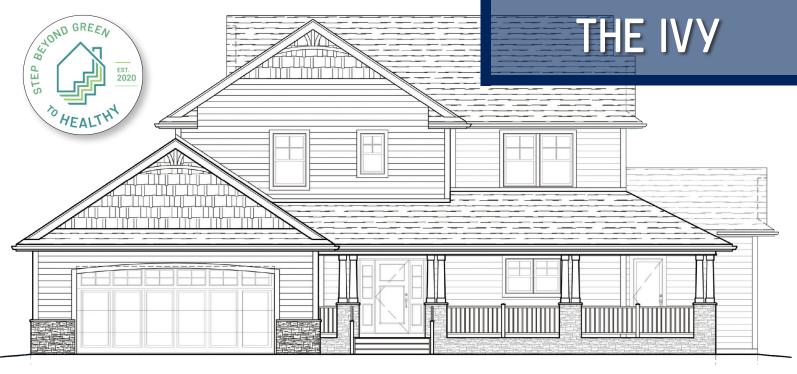

## THE IVY

- Fiber Cement Siding
- Partial Stone Veneer Exterior
- 2- or 3-Car Garage
- Floor Trusses
- Low VOC Paints & Stains
- Hard Surface Flooring, No Carpeting
- Quartz Countertops
- Formaldehyde Free Cabinetry w/ low VOC
- Finish Solid Wood Doors & Trim
- Aluminum Clad Windows
- Linear Fireplace Option
- 9' Ceilings on Main Level
- 9' Basement Walls
- Tray Ceilings in All Bedrooms
- State-of-the-Art Multi-Zoned Forced Clean Air System w/ UV Light & MERV 13 Filter
- Whole House Water Purification System with Reverse Osmosis
- Whole House Central Vacuum
- Split Panel Electric for lower EMF Reduction
- Metal Switch & Outlet Boxes
- LED Recessed Cans.