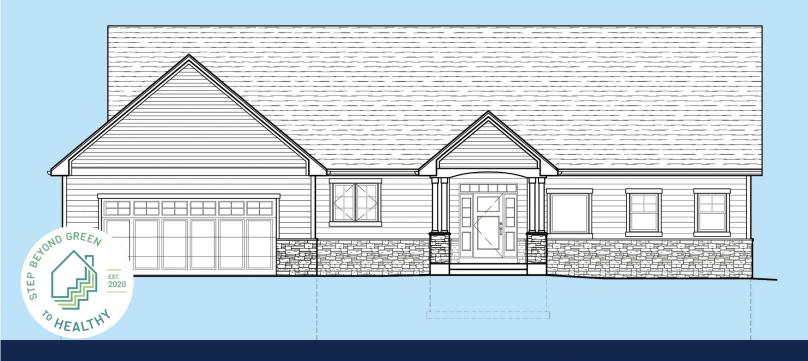

## Step Beyond Green to Healthy Home







## The Cinnabari



## The Cinnabari Custom Home

## **Home Features Additional Options:**

- Fiber Cement Siding
- Partial Stone Veneer Exterior
- 2- or 3-Car Garage
- Floor Trusses
- Low VOC Paints & Stains
- Hard Surface Flooring, No Carpeting
- Quartz Countertops
- Formaldehyde Free Cabinetry w/ low VOC
- Finish Solid Wood Doors & Trim
- Aluminum Clad Windows
- Linear Fireplace Option
- 9' Ceilings on Main Level
- 9' Basement Walls
- Tray Ceilings in All Bedrooms
- State-of-the-Art Multi-Zoned Forced Clean Air System w/ UV Light & MERV 13 Filter
- Whole House Water Purification System with Reverse Osmosis
- Whole House Central Vacuum
- Split Panel Electric for lower EMF Reduction
- Metal Switch & Outlet Boxes
- LED Recessed Can