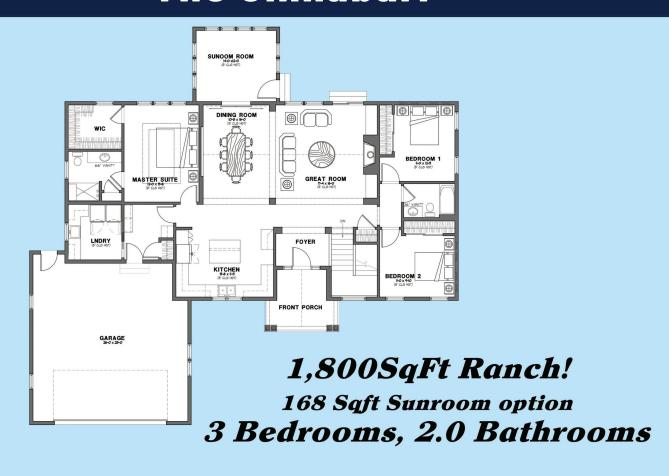

## The Cinnabari

## The Cinnabari Custom Home

## **Home Features Additional Options:**

- Fiber Cement Siding
- Partial Stone Veneer Exterior
- 2- or 3-Car Garage
- Floor Trusses
- Low VOC Paints & Stains
- Hard Surface Flooring, No Carpeting
- Quartz Countertops
- Formaldehyde Free Cabinetry w/ low VOC
- Finish Solid Wood Doors & Trim
- Aluminum Clad Windows
- Linear Fireplace Option
- 9' Ceilings on Main Level
- 9' Basement Walls
- Tray Ceilings in All Bedrooms
- State-of-the-Art Multi-Zoned Forced Clean Air System w/ UV Light & MERV 13 Filter
- Whole House Water Purification System with Reverse Osmosis
- Whole House Central Vacuum
- Split Panel Electric for lower EMF Reduction
- Metal Switch & Outlet Boxes
- LED Recessed Can