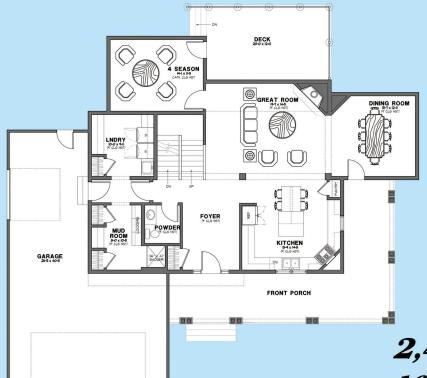

## The Ivy

2,400SqFt 2-Story!
160 Sqft Sunroom option
3 Bedrooms, 2.0 Bathrooms

## The Ivy Custom Home