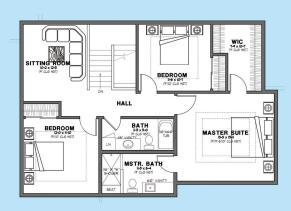

## The Ivy

2,400SqFt 2-Story!
160 Sqft Sunroom option
3 Bedrooms, 2.0 Bathrooms

## The Ivy Custom Home